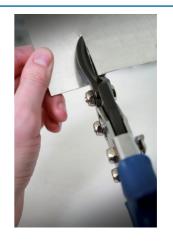

## **Tin Snips**

Tin snips, straight and right cut, with offset cutting edge that allows the hand to remain above the material being cut. The super sharp, durable chrome molybdenum finely serrated blades can cut mild steel up to 1.5mm and stainless steel up to 0.8mm. Self-opening, spring action handles for powerful cutting action with soft grip rubber coated handles and safety catch.

## **Additional Information**

- · Straight & right cut tin snips.
- Cuts mild steel 0 1.5mm & stainless steel 0 0.8mm.
- · Rubber coated handles for comfortable grip.
- · Finely serrated blades offer a strong cutting edge.
- · Manufactured from chrome molybdenum.