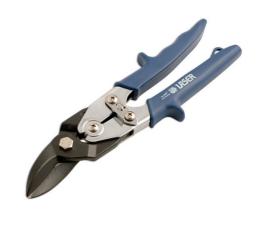

## **Tin Snips**

Tin snips, straight and right cut, with offset cutting edge that allows the hand to remain above the material being cut. The super sharp, durable chrome molybdenum finely serrated blades can cut mild steel up to 1.5mm and stainless steel up to 0.8mm. Self-opening, spring action handles for powerful cutting action with soft grip rubber coated handles and safety catch.

## **Additional Information**

- · Straight & right cut tin snips.
- Cuts mild steel 0 1.5mm & stainless steel 0 0.8mm.
- · Rubber coated handles for comfortable grip.
- · Finely serrated blades offer a strong cutting edge.
- · Manufactured from chrome molybdenum.