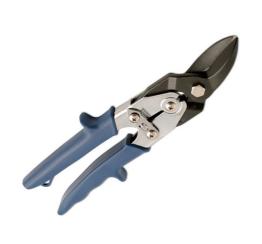

## **Tin Snips**

Tin snips, straight and right cut, with offset cutting edge that allows the hand to remain above the material being cut. The super sharp, durable chrome molybdenum finely serrated blades can cut mild steel up to 1.5mm and stainless steel up to 0.8mm. Self-opening, spring action handles for powerful cutting action with soft grip rubber coated handles and safety catch.

## **Additional Information**

- · Straight & right cut tin snips.
- Cuts mild steel 0 1.5mm & stainless steel 0 0.8mm.
- · Rubber coated handles for comfortable grip.
- · Finely serrated blades offer a strong cutting edge.
- · Manufactured from chrome molybdenum.