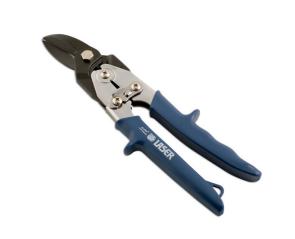

## **Tin Snips**

Tin snips, straight and right cut, with offset cutting edge that allows the hand to remain above the material being cut. The super sharp, durable chrome molybdenum finely serrated blades can cut mild steel up to 1.5mm and stainless steel up to 0.8mm. Self-opening, spring action handles for powerful cutting action with soft grip rubber coated handles and safety catch.

## **Additional Information**

- · Straight & right cut tin snips.
- Cuts mild steel 0 1.5mm & stainless steel 0 0.8mm.
- · Rubber coated handles for comfortable grip.
- · Finely serrated blades offer a strong cutting edge.
- · Manufactured from chrome molybdenum.